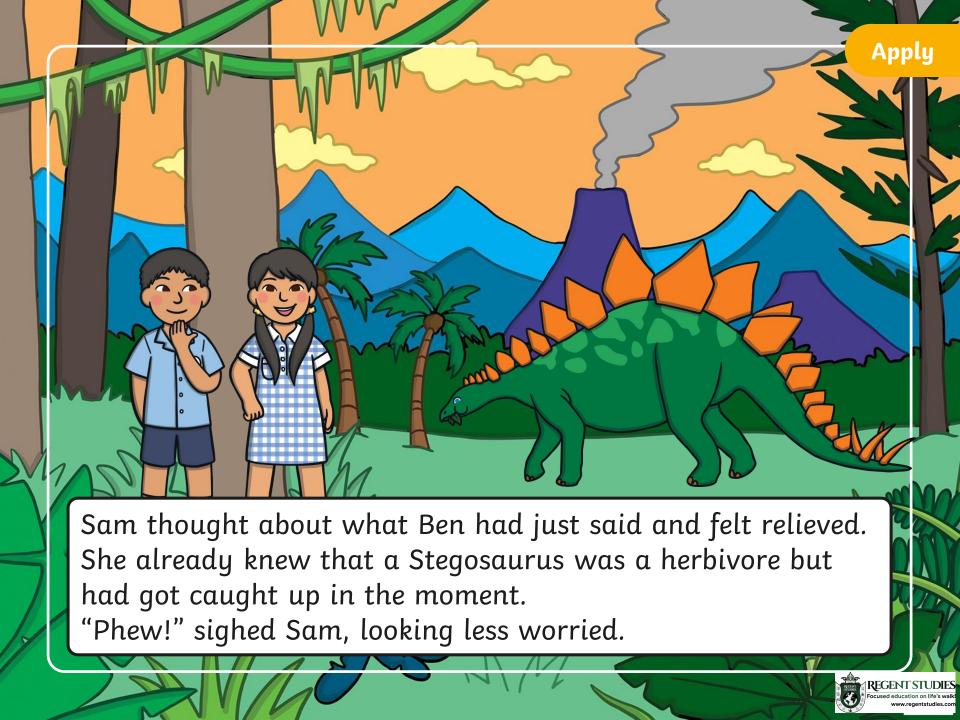

ch out for any 'ow' words which make the sound /ow/ as in 'cow'.

The 'ow' grapheme can make the /ow/ or the /oa/ sound.



Click me for Ben's teaching tips!



Let's practise reading some of this week's focus words that contain the **ow** sound.

# low slow windo





















Play

















## Spelling ow Words

There are lots of trees in the forest. Look at the picture on the tree. Unscramble the letters to spell the word. How is the word spelt?

This is a great whiteboard activity!

Click me for Ben's teaching tips!









# y e d gw

W





## Leafy Words

Click on the leaves to reveal a word. Write down the words that are **ow** words.









### Sentence Time

What is Ben saying to Sam to reassure her? Read the sentence then click 'Show' to reveal the answer!











saying /oa/

The adventure continues next lesson!





#### Stegosaurus Picture and Word Match



Can you spot the  $\mathbf{ow}$  word in the picture? Write the  $\mathbf{ow}$  word you can see!

















| bow | window | bowl | crow | row | pillow | blow | rainbow |
|-----|--------|------|------|-----|--------|------|---------|
|-----|--------|------|------|-----|--------|------|---------|

#### Challenge

Write a sentence about one of the Stegosaurus pictures.



### Stegosaurus Picture and Word Match Answers



Use the words below to fill in the labels.

















| (bow window bowl crow row pillow blow |
|---------------------------------------|
|---------------------------------------|

#### Challenge

Write a sentence about one of the Stegosaurus pictures.