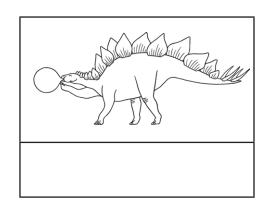

#### Stegosaurus Picture and Word Match

Can you spot the  $\mathbf{ow}$  word in the picture? Write the  $\mathbf{ow}$  word you can see!

| bow | window | bowl | crow | row | pillow | blow | rainbow |
|-----|--------|------|------|-----|--------|------|---------|
|-----|--------|------|------|-----|--------|------|---------|

### Stegosaurus Picture and Word Match Answers

Use the words below to fill in the labels.

| (bow window bowl crow row pillow blow |
|---------------------------------------|
|---------------------------------------|