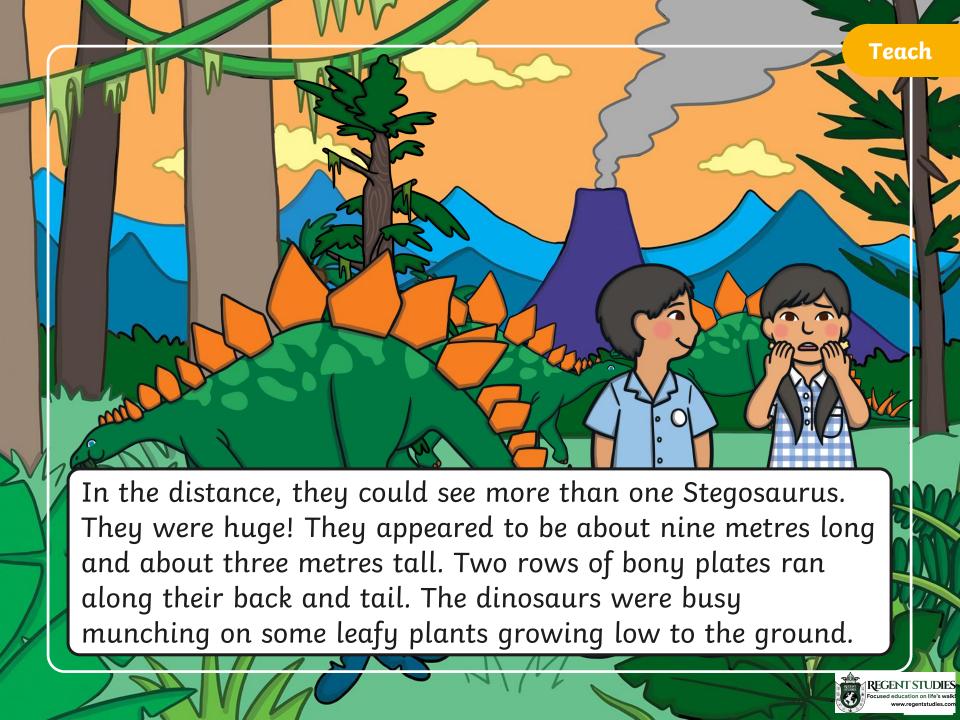

### Sentence Time

What is Ben saying to Sam to reassure her? Read the sentence then click 'Show' to reveal the answer!

saying /oa/

The adventure continues next lesson!