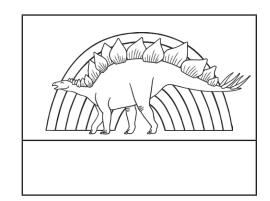

#### Stegosaurus Picture and Word Match

Can you spot the  $\mathbf{ow}$  word in the picture? Write the  $\mathbf{ow}$  word you can see!

| bow | window | bowl | crow | row | pillow | blow | rainbow |
|-----|--------|------|------|-----|--------|------|---------|
|-----|--------|------|------|-----|--------|------|---------|

### Stegosaurus Picture and Word Match Answers

Use the words below to fill in the labels.

| (bow window bowl crow row pillow blow |
|---------------------------------------|
|---------------------------------------|