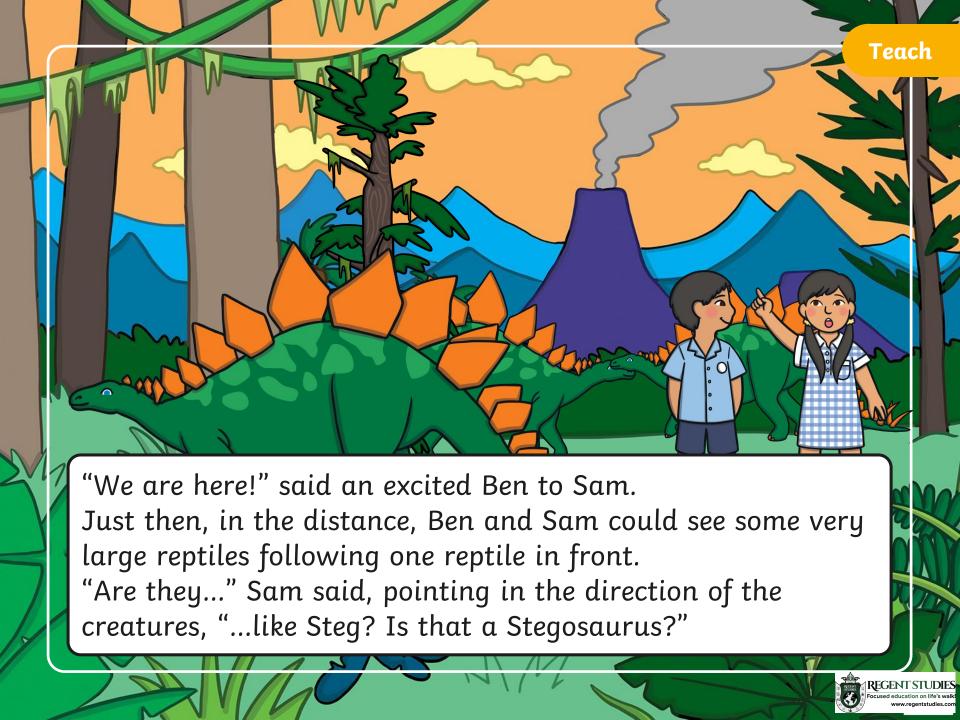

### Sentence Time

What is Ben saying to Sam to reassure her? Read the sentence then click 'Show' to reveal the answer!

saying /oa/

The adventure continues next lesson!