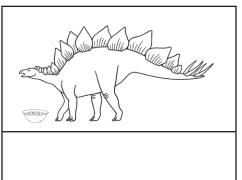

#### Stegosaurus Picture and Word Match

Can you spot the  $\mathbf{ow}$  word in the picture? Write the  $\mathbf{ow}$  word you can see!

| bow | window | bowl | crow | row | pillow | blow | rainbow |
|-----|--------|------|------|-----|--------|------|---------|
|-----|--------|------|------|-----|--------|------|---------|

#### Challenge

Write a sentence about one of the Stegosaurus pictures.