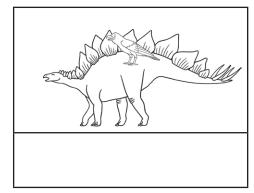

#### Stegosaurus Picture and Word Match

Can you spot the  $\mathbf{ow}$  word in the picture? Write the  $\mathbf{ow}$  word you can see!

| bow | window | bowl | crow | row | pillow | blow | rainbow |
|-----|--------|------|------|-----|--------|------|---------|
|-----|--------|------|------|-----|--------|------|---------|

#### Challenge

Write a sentence about one of the Stegosaurus pictures.