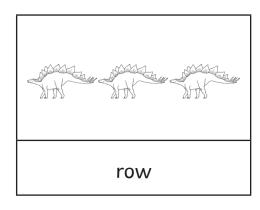

#### Stegosaurus Picture and Word Match

Can you spot the  $\mathbf{ow}$  word in the picture? Write the  $\mathbf{ow}$  word you can see!

| bow | window | bowl | crow | row | pillow | blow | rainbow |
|-----|--------|------|------|-----|--------|------|---------|
|-----|--------|------|------|-----|--------|------|---------|

#### Challenge

Write a sentence about one of the Stegosaurus pictures.