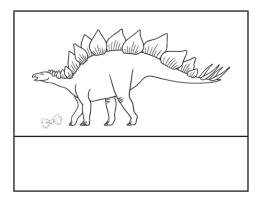

#### Stegosaurus Picture and Word Match

Can you spot the  $\mathbf{ow}$  word in the picture? Write the  $\mathbf{ow}$  word you can see!

| bow | window | bowl | crow | row | pillow | blow | rainbow |
|-----|--------|------|------|-----|--------|------|---------|
|-----|--------|------|------|-----|--------|------|---------|

### Stegosaurus Picture and Word Match Answers

Use the words below to fill in the labels.

| (bow window bowl crow row pillow blow |
|---------------------------------------|
|---------------------------------------|