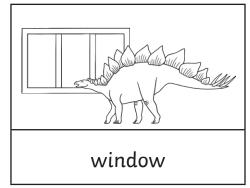

#### Stegosaurus Picture and Word Match

Can you spot the  $\mathbf{ow}$  word in the picture? Write the  $\mathbf{ow}$  word you can see!

| bow | window | bowl | crow | row | pillow | blow | rainbow |
|-----|--------|------|------|-----|--------|------|---------|
|-----|--------|------|------|-----|--------|------|---------|

#### Challenge

Write a sentence about one of the Stegosaurus pictures.