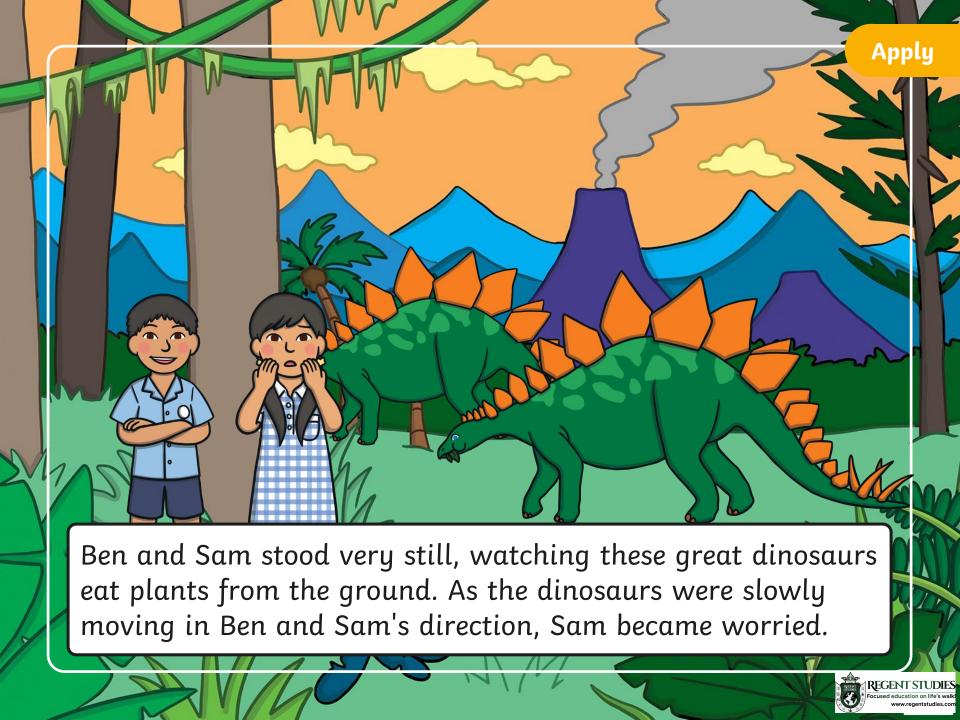

### Sentence Time

What is Ben saying to Sam to reassure her? Read the sentence then click 'Show' to reveal the answer!

saying /oa/

The adventure continues next lesson!