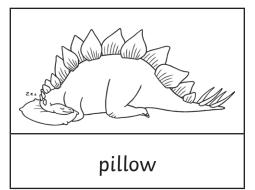

#### Stegosaurus Picture and Word Match

Can you spot the  $\mathbf{ow}$  word in the picture? Write the  $\mathbf{ow}$  word you can see!

| bow | window | bowl | crow | row | pillow | blow | rainbow |
|-----|--------|------|------|-----|--------|------|---------|
|-----|--------|------|------|-----|--------|------|---------|

#### Challenge

Write a sentence about one of the Stegosaurus pictures.