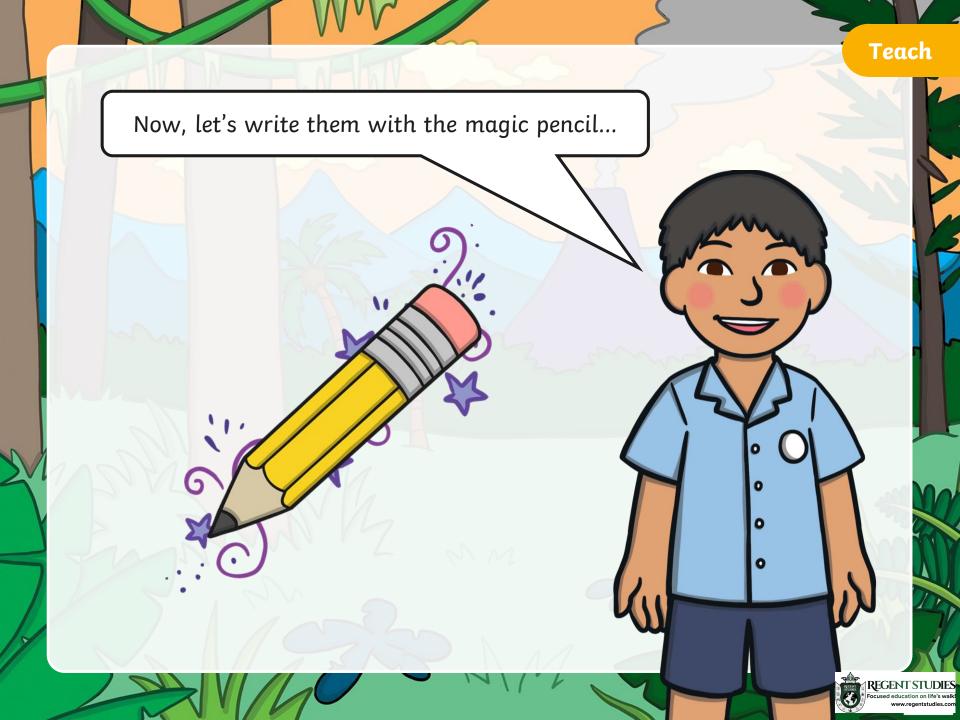

Let's practise Sam's Sounds and Sight Words!







Today, we are learning to read words that contain **ow** saying /oa/.



Watch out for any 'ow' words which make the sound /ow/ as in 'cow'.

The 'ow' grapheme can make the /ow/ or the /oa/ sound.



Click me for Ben's teaching tips!



Let's practise reading some of this week's focus words that contain the **ow** sound.

# low slow windo





















Play

















## Spelling ow Words

There are lots of trees in the forest. Look at the picture on the tree. Unscramble the letters to spell the word. How is the word spelt?

This is a great whiteboard activity!

Click me for Ben's teaching tips!









# y e d gw

W





## Leafy Words

Click on the leaves to reveal a word. Write down the words that are **ow** words.









### Sentence Time

What is Ben saying to Sam to reassure her? Read the sentence then click 'Show' to reveal the answer!











saying /oa/

The adventure continues next lesson!





#### Stegosaurus Picture and Word Match



Can you spot the  $\mathbf{ow}$  word in the picture? Write the  $\mathbf{ow}$  word you can see!

















| bow | window | bowl | crow | row | pillow | blow