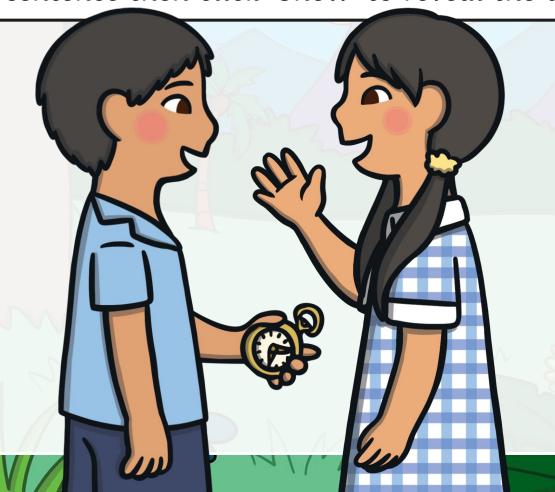

### Sentence Time

What is Ben saying to Sam to reassure her? Read the sentence then click 'Show' to reveal the answer!

saying /oa/

The adventure continues next lesson!