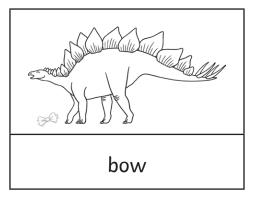

#### Stegosaurus Picture and Word Match

Can you spot the  $\mathbf{ow}$  word in the picture? Write the  $\mathbf{ow}$  word you can see!

| bow | window | bowl | crow | row | pillow | blow | rainbow |
|-----|--------|------|------|-----|--------|------|---------|
|-----|--------|------|------|-----|--------|------|---------|

### Stegosaurus Picture and Word Match Answers

Use the words below to fill in the labels.

| (bow window bowl crow row pillow blow |
|---------------------------------------|
|---------------------------------------|