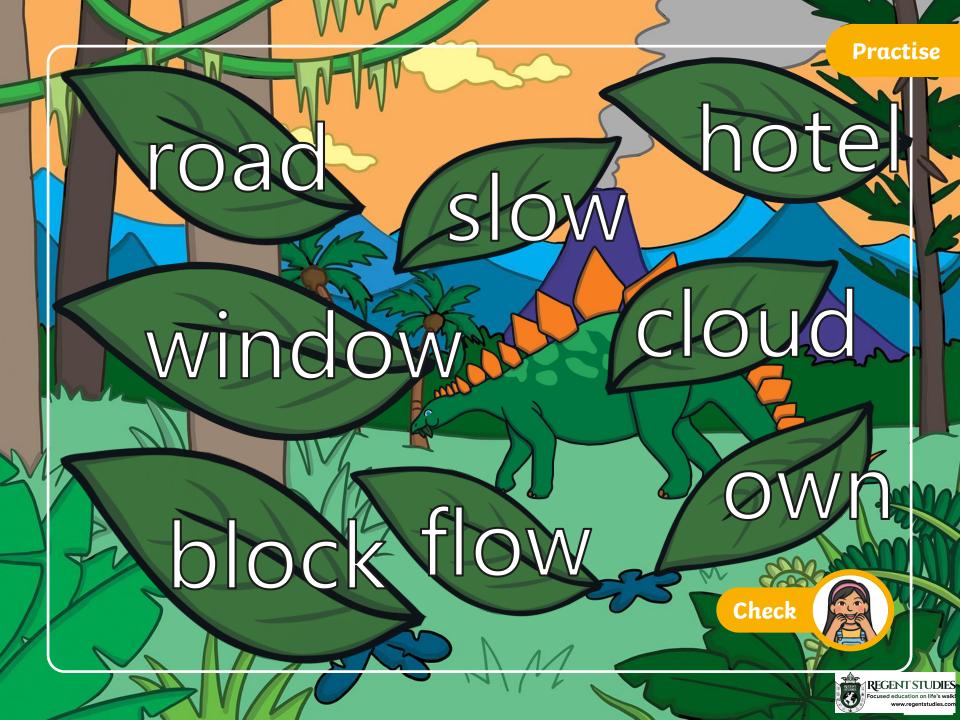

## Leafy Words

Click on the leaves to reveal a word. Write down the words that are **ow** words.