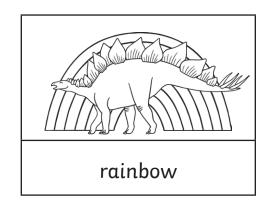

#### Stegosaurus Picture and Word Match

Can you spot the  $\mathbf{ow}$  word in the picture? Write the  $\mathbf{ow}$  word you can see!

| bow | window | bowl | crow | row | pillow | blow | rainbow |
|-----|--------|------|------|-----|--------|------|---------|
|-----|--------|------|------|-----|--------|------|---------|

### Stegosaurus Picture and Word Match Answers

Use the words below to fill in the labels.

| (bow window bowl crow row pillow blow |
|---------------------------------------|
|---------------------------------------|