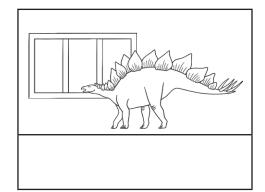

#### Stegosaurus Picture and Word Match

Can you spot the  $\mathbf{ow}$  word in the picture? Write the  $\mathbf{ow}$  word you can see!

| bow | window | bowl | crow | row | pillow | blow | rainbow |
|-----|--------|------|------|-----|--------|------|---------|
|-----|--------|------|------|-----|--------|------|---------|

#### Challenge

Write a sentence about one of the Stegosaurus pictures.