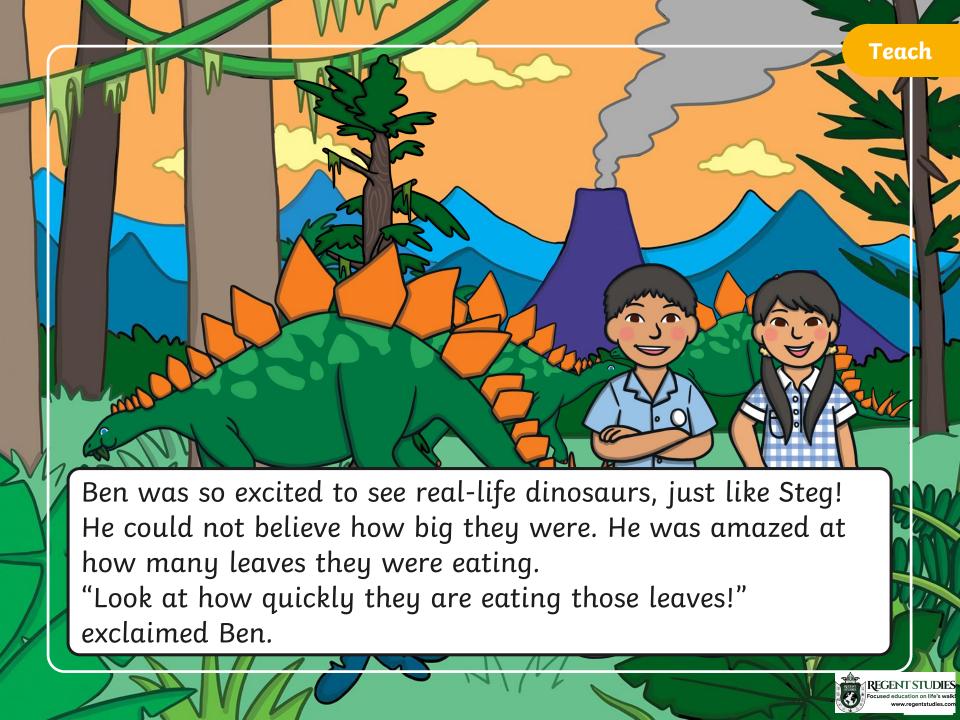

### Sentence Time

What is Ben saying to Sam to reassure her? Read the sentence then click 'Show' to reveal the answer!

saying /oa/

The adventure continues next lesson!