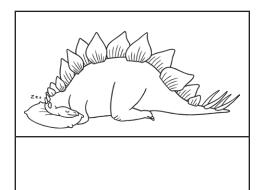

#### Stegosaurus Picture and Word Match

Can you spot the  $\mathbf{ow}$  word in the picture? Write the  $\mathbf{ow}$  word you can see!

| bow | window | bowl | crow | row | pillow | blow | rainbow |
|-----|--------|------|------|-----|--------|------|---------|
|-----|--------|------|------|-----|--------|------|---------|

#### Challenge

Write a sentence about one of the Stegosaurus pictures.