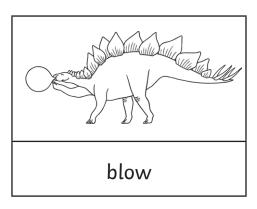

#### Stegosaurus Picture and Word Match

Can you spot the  $\mathbf{ow}$  word in the picture? Write the  $\mathbf{ow}$  word you can see!

| bow | window | bowl | crow | row | pillow | blow | rainbow |
|-----|--------|------|------|-----|--------|------|---------|
|-----|--------|------|------|-----|--------|------|---------|

### Stegosaurus Picture and Word Match Answers

Use the words below to fill in the labels.

| (bow window bowl crow row pillow blow |
|---------------------------------------|
|---------------------------------------|