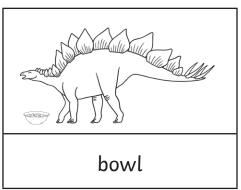

#### Stegosaurus Picture and Word Match

Can you spot the  $\mathbf{ow}$  word in the picture? Write the  $\mathbf{ow}$  word you can see!

| bow | window | bowl | crow | row | pillow | blow | rainbow |
|-----|--------|------|------|-----|--------|------|---------|
|-----|--------|------|------|-----|--------|------|---------|

#### Challenge

Write a sentence about one of the Stegosaurus pictures.