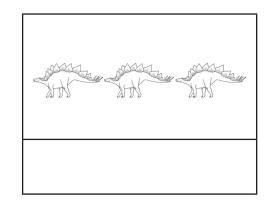

#### Stegosaurus Picture and Word Match

Can you spot the  $\mathbf{ow}$  word in the picture? Write the  $\mathbf{ow}$  word you can see!

| bow | window | bowl | crow | row | pillow | blow | rainbow |
|-----|--------|------|------|-----|--------|------|---------|
|-----|--------|------|------|-----|--------|------|---------|

### Stegosaurus Picture and Word Match Answers

Use the words below to fill in the labels.

| (bow window bowl crow row pillow blow |
|---------------------------------------|
|---------------------------------------|